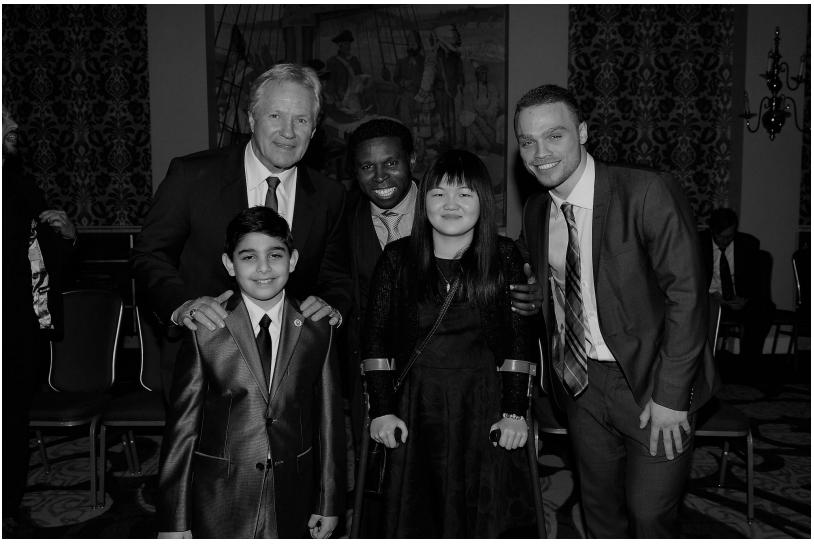

### Who benefits? Kids with physical disabilities!

Whether it's providing funding to help a child get a wheelchair so they can attend their local school, or offering them the chance to make new friends and try thrilling activities at our fully accessible summer camps, the money raised at this event will help give kids with physical disabilities the chance to focus on what they can do rather than on their limitations.

#### In 2019, our celebrity head table guests included:

- Paul Beeston
- Billy Bridges
- John Gibbons
- Jayna Hefford
- Jerry Howarth
- Curtis Joseph
- Dave Keon
- Daniel Nestor
- Evanka Osmak
- Ken Reid
- Sami Jo Small
- Tessa Virtue